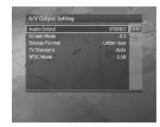

## 3. A/V Output Setting

You can set Audio or Video Output.

- Select Audio Output, Screen Mode, Display Format, TV Standard or NTSC Mode using the ▲/▼ button.
- 2. Press the **◄/**▶ vbutton to set each item.

# Audio Output

Set the audio mode which is output from the TV RCA Cable. Select **Stereo** or **Mono**.

### Screen Mode

You can set the aspect ratio of your TV which is connected to your receiver. Select **4:3** or **16:9**.

# Display Format

You can select the Display Format according to TV Screen Mode. If the Screen Mode is set to **4:3**, you can select one from **Letter-box**, **Centre** or **Auto**. If the Screen Ratio is set to **16:9**, you can select one from **Pillar-box**, **Full** or **Auto**.

#### TV Standard

You can select the TV Standard: PAL or NTSC. Select one from Auto, PAL or NTSC.

Auto The TV supports both PAL and NTSC.

PAL The TV supports only PAL.

NTSC The TV supports only NTSC.

#### NTSC Mode

If TV Standard is set to NTSC, set the following mode. Only when TV Standard is set to *Auto* or *NTSC*, set the NTSC mode. Select 3.58 or 4.43.